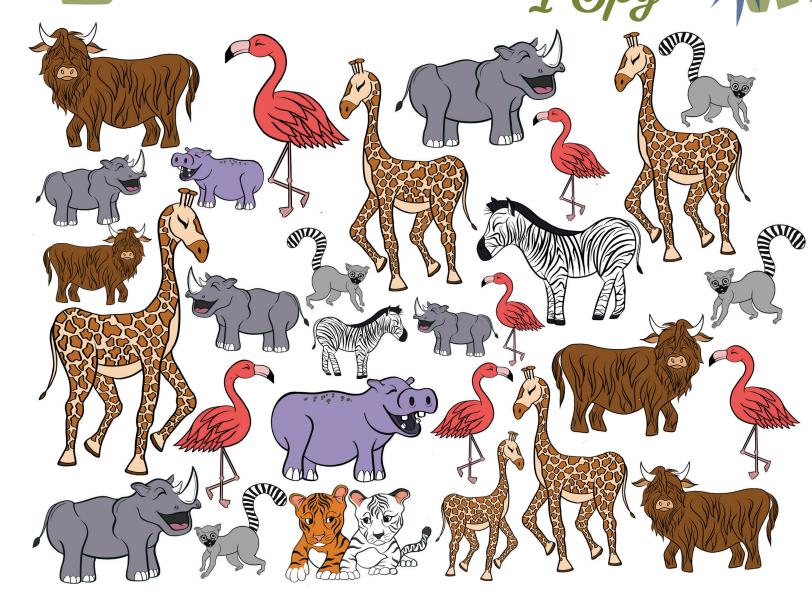

### **HOW MANY ANIMALS CAN YOU FIND?**

| TIGERS | FLAMINGOS     | RHINOS |  |
|--------|---------------|--------|--|
| НІРРО  | GIRAFFES      | ZEBRAS |  |
| LEMUR  | HIGHLAND COWS |        |  |